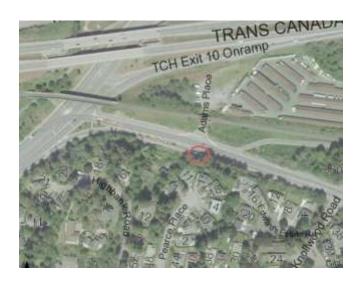

## ISLAND HIGHWAY ACROSS FROM ADAMS PLACE

The CRD will be carrying out repair work to the water system on Monday, January 29 & Tuesday, January 30, 2018. Hours of work will be from 9:00am to 3:00pm.

Minor traffic disruptions will take place with intermittent periodic lane closures requiring single lane alternating traffic.